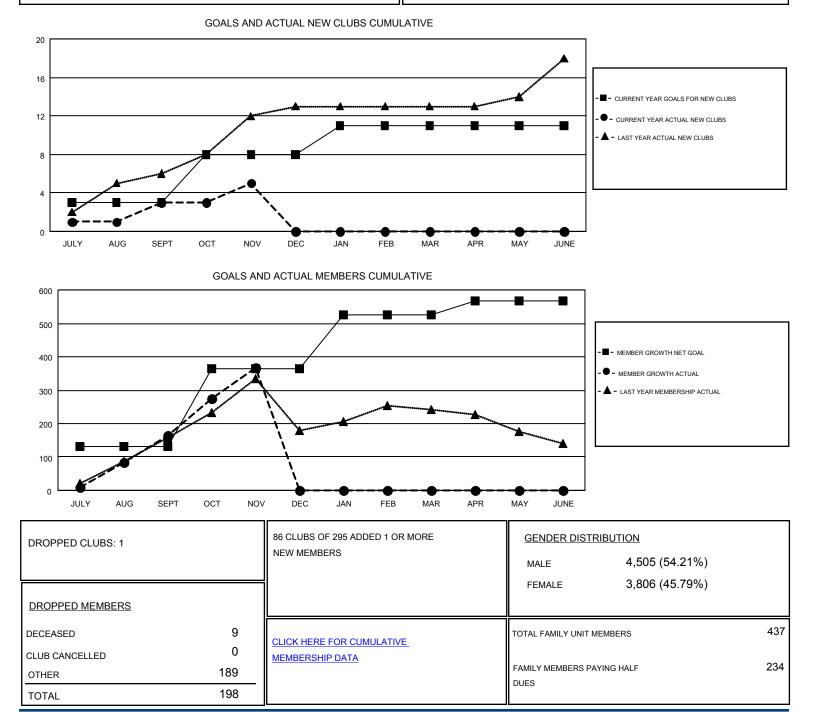

## PRAYAT SIRINAPHAPHAN GMT

| GMT: PRAYAT                    | I SIRINAPHAPHAN |   |   |                                  |     |     | GMT CA 5 |
|--------------------------------|-----------------|---|---|----------------------------------|-----|-----|----------|
| Clubs<br>RESULTS FOR 2018-2019 |                 |   |   | Members<br>RESULTS FOR 2018-2019 |     |     |          |
|                                |                 |   |   |                                  |     |     |          |
| JULY/AUG/SEPT                  | 3               | 3 | 1 | JULY/AUG/SEPT                    | 130 | 292 | 98       |
| OCT/NOV/DEC                    | 5               | 2 | 0 | OCT/NOV/DEC                      | 234 | 323 | 100      |
| JAN/FEB/MAR                    | 3               | 0 | 0 | JAN/FEB/MAR                      | 161 | 0   | 0        |
| APR/MAY/JUNE                   | 0               | 0 | 0 | APR/MAY/JUNE                     | 41  | 0   | 0        |